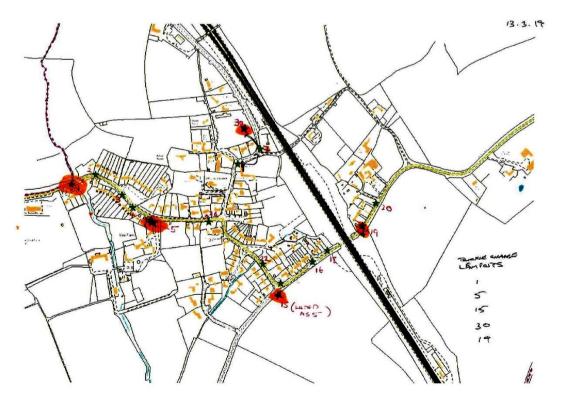

#### **Speed Sign Locations**

There are five speed sign locations. Each speed sign location is mounted on a lamp post. The lamppost location provides a power supply to the speed sign. This is backed up by internal rechargeable batteries.

## Available Speed Sign Locations - Street Lamp Positions and number

**Speed Sign Report**