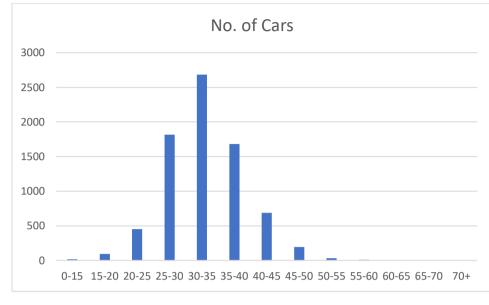

This data analysis is for the date range 1<sup>st</sup> May 22 to 31<sup>st</sup> May 2022.

31% of Cars were with in the 30 mph speed limit

Total car movements 7671 or 247 on average per day.

Highest speed of 65-70 occurred 2 times. One occurred between 12-1pm and one between 4-5pm

Average Speed = 32.6 Actual Highest Speed 69.2

Speed Break Down %

|       |             |            | Cumulative |
|-------|-------------|------------|------------|
| Speed | No. of Cars | Percentage | %          |
| 0-15  | 17          | 0.22%      | 0.22%      |
| 15-20 | 92          | 1.20%      | 1.42%      |
| 20-25 | 451         | 5.88%      | 7.30%      |
| 25-30 | 1818        | 23.70%     | 31.00%     |
| 30-35 | 2683        | 34.98%     | 65.98%     |
| 35-40 | 1683        | 21.94%     | 87.92%     |
| 40-45 | 686         | 8.94%      | 96.86%     |
| 45-50 | 195         | 2.54%      | 99.40%     |
| 50-55 | 32          | 0.42%      | 99.82%     |
| 55-60 | 10          | 0.13%      | 99.95%     |
| 60-65 | 2           | 0.03%      | 99.97%     |
| 65-70 | 2           | 0.03%      | 100.00%    |
| 70+   | 0           | 0.00%      | 100.00%    |
|       | 7671        |            |            |