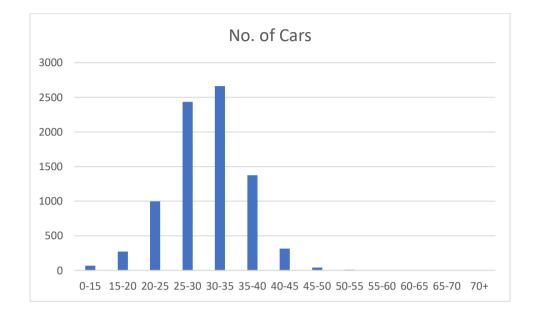

This data analysis is for the date range 1<sup>st</sup> May 22 to 31<sup>st</sup> May 2022.

49% of Cars were with in the 30 mph speed limit

Total car movements 8175 or 264 on average per day.

Highest speed of 55-60 occurred once. One occurred between 3am-4am

#### Speed Break Down %

|       |             |            | Cumulative |
|-------|-------------|------------|------------|
| Speed | No. of Cars | Percentage | %          |
| 0-15  | 68          | 0.83%      | 0.83%      |
| 15-20 | 274         | 3.35%      | 4.18%      |
| 20-25 | 996         | 12.18%     | 16.37%     |
| 25-30 | 2433        | 29.76%     | 46.13%     |
| 30-35 | 2662        | 32.56%     | 78.69%     |
| 35-40 | 1374        | 16.81%     | 95.50%     |
| 40-45 | 317         | 3.88%      | 99.38%     |
| 45-50 | 41          | 0.50%      | 99.88%     |
| 50-55 | 9           | 0.11%      | 99.99%     |
| 55-60 | 1           | 0.01%      | 100.00%    |
| 60-65 | 0           | 0.00%      | 100.00%    |
| 65-70 | 0           | 0.00%      | 100.00%    |
| 70+   | 0           | 0.00%      | 100.00%    |
|       | 8175        |            |            |