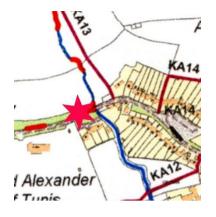

# Speed Sign Report for Meeting 15<sup>th</sup> May 2022

Location 4 Stoke Road near Rugby Club facing West: Lamp Post 1

Location 5 Top of Roade hill near Hilltop facing North; Lamp Post 30