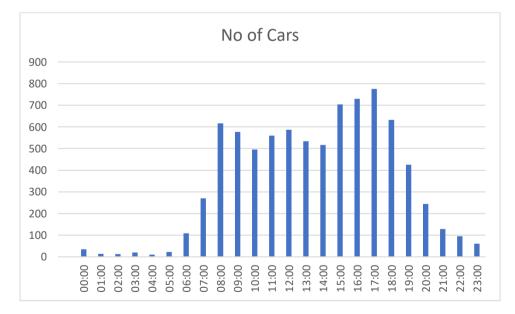

#### See graph below

Graph of Speed breakdown

Graph below shows total car movements and at what time the occurred.

#### Graph below shows total car movements and at what time the occurred