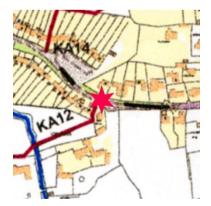

# Speed Sign Report for Meeting 15<sup>th</sup> May 2022

Location 4 Stoke Road near Rugby Club facing West: Lamp Post 1

Location 5 Top of Roade hill near Hilltop facing North; Lamp Post 30