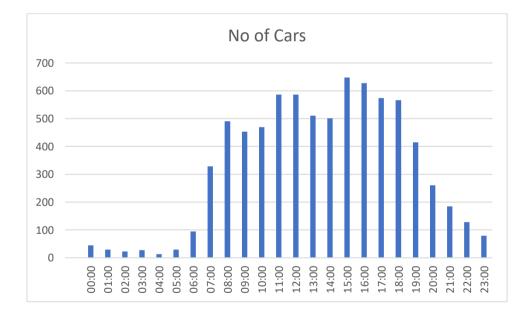

#### See graph below

Graph of Speed breakdown

Graph below shows total car movements and at what time the occurred.

#### Graph below shows total car movements and at what time the occurred