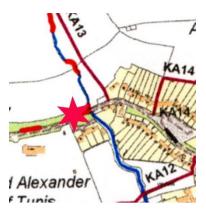

**Location 1** Little Ashton facing NE out of village; Lamp Post 19

Location 2 Corner of Bozenhamill Rd and Hartwell Rd facing NE out of Village; Lamp Post 15

Location 3 Stoke Rd entrance of Vale Farm facing West; Lamp Post 5