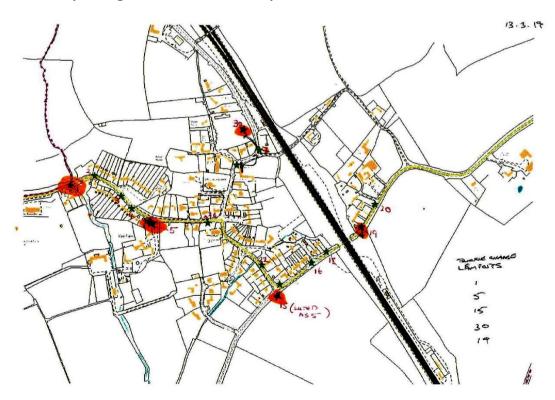

### **Speed Sign Locations**

There are five speed sign locations. Each speed sign location is mounted on a lamp post. The lamppost location provides a power supply to the speed sign. This is backed up by internal rechargeable batteries.

**Location 1** Little Ashton facing NE out of village; Lamp Post 19

Location 2 Corner of Bozenhamill Rd and Hartwell Rd facing NE out of Village; Lamp Post 15

Location 3 Stoke Rd entrance of Vale Farm facing West; Lamp Post 5

Speed Sign Report Page 2 of 3

Location 4 Stoke Road near Rugby Club facing West: Lamp Post 1

**Location 5** Top of Roade hill near Hilltop facing North; Lamp Post 30

# **Available Speed Sign Locations - Street Lamp Positions and number**

Speed Sign Report Page 3 of 3