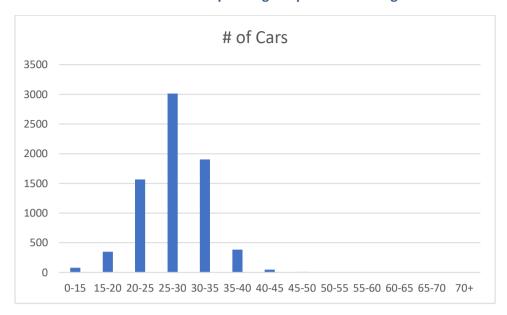

This data analysis is for the date range 1st September 22 to 30th September 2022.

41% of Cars were with in the 30 mph speed limit

Total car movements 7352 or 245 on average per day. About 40% less than travelling West on Stoke Road.

Highest speed of 45-50 occurred three times 12pm, 4pm and 7pm

Busiest time is between 4-5pm. With an average of 49 cars per day, 20% of all car movements.

#### Speed Break Down Analysis

| Speed | # of Cars | Percentage | Cumulative<br>% |
|-------|-----------|------------|-----------------|
| 0-15  | 77        | 1%         | 1%              |
| 15-20 | 350       | 5%         | 6%              |
| 20-25 | 1565      | 21%        | 27%             |
| 25-30 | 3016      | 41%        | 68%             |
| 30-35 | 1904      | 26%        | 94%             |
| 35-40 | 386       | 5%         | 99%             |
| 40-45 | 49        | 1%         | 100%            |
| 45-50 | 5         | 0%         | 100%            |
| 50-55 | 0         | 0%         | 100%            |
| 55-60 | 0         | 0%         | 100%            |
| 60-65 | 0         | 0%         | 100%            |
| 65-70 | 0         | 0%         | 100%            |
| 70+   | 0         | 0%         | 100%            |

# Speed Sign Report for Meeting 9th November 2022

Graph of Speed breakdown

Graph below shows total car movements and at what time the occurred.

Speed Sign Report Page 1 of 3