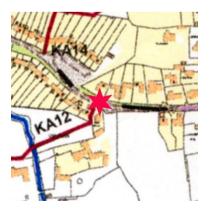

**Location 1** Little Ashton facing NE out of village; Lamp Post 19

Location 2 Corner of Bozenhamill Rd and Hartwell Rd facing NE out of Village; Lamp Post 15

Location 3 Stoke Rd entrance of Vale Farm facing West; Lamp Post 5

Speed Sign Report Page 2 of 3

Location 4 Stoke Road near Rugby Club facing West: Lamp Post 1

**Location 5** Top of Roade hill near Hilltop facing North; Lamp Post 30