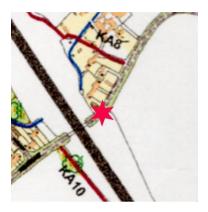

### **Speed Sign Locations**

There are five speed sign locations. Each speed sign location is mounted on a lamp post. The lamppost location provides a power supply to the speed sign. This is backed up by internal rechargeable batteries.

**Location 1** Little Ashton facing NE out of village; Lamp Post 19

Location 2 Corner of Bozenhamill Rd and Hartwell Rd facing NE out of Village; Lamp Post 15

Location 3 Stoke Rd entrance of Vale Farm facing West; Lamp Post 5

Speed Sign Report Page 2 of 3

Location 4 Stoke Road near Rugby Club facing West: Lamp Post 1

**Location 5** Top of Roade hill near Hilltop facing North; Lamp Post 30

# **Available Speed Sign Locations - Street Lamp Positions and number**

Speed Sign Report Page 3 of 3