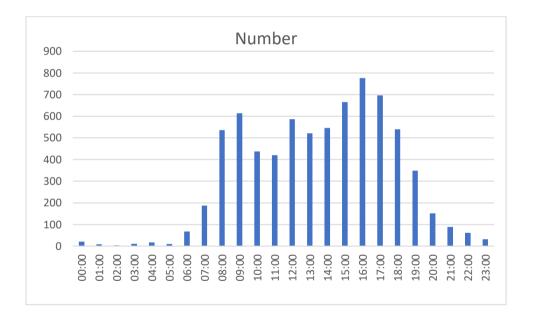

Highest speed of 45-50 occurred three times 12pm, 4pm and 7pm

Busiest time is between 4-5pm. With an average of 49 cars per day, 20% of all car movements.

# Speed Sign Report for Meeting 9th November 2022

Graph of Speed breakdown

Graph below shows total car movements and at what time the occurred.

Speed Sign Report Page 1 of 3