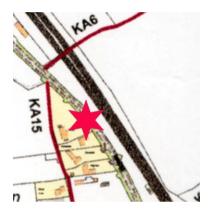

Speed Sign Report Page 2 of 3

Location 4 Stoke Road near Rugby Club facing West: Lamp Post 1

**Location 5** Top of Roade hill near Hilltop facing North; Lamp Post 30